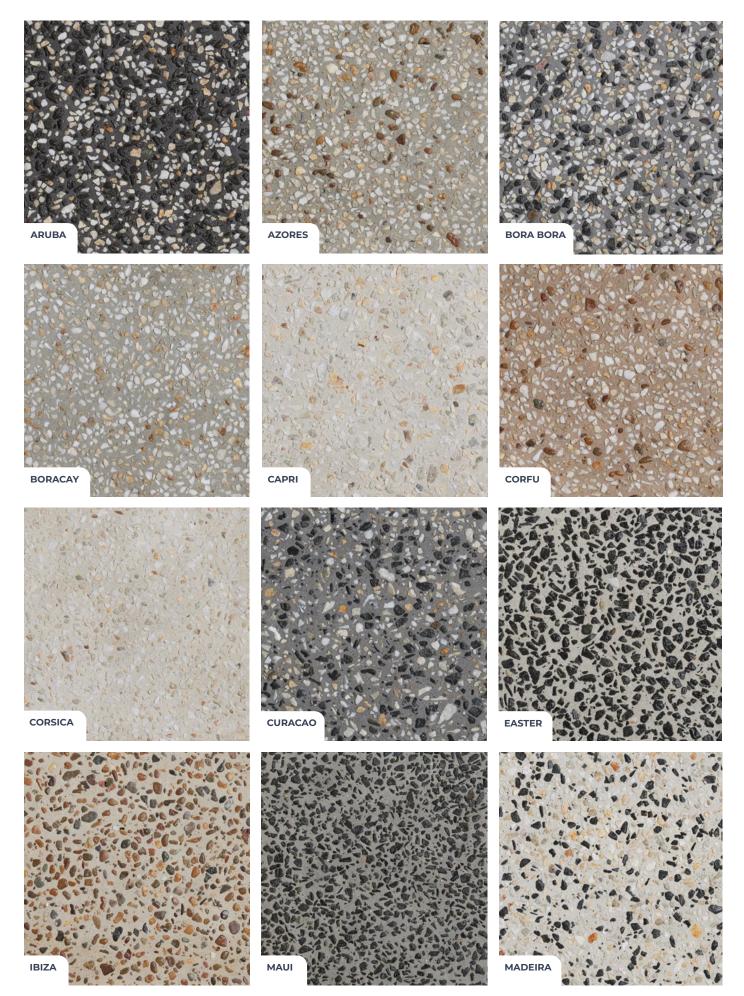

# Geostone Naturally beautiful. Powerfully resilient.

Geostone's outdoor and indoor concrete solutions combine the power of concrete with the natural beauty of Australian stone. Choose from a range of regional SEQ stones to create beautiful concrete finishes that will elevate your home — both indoors and out.

#### Exposed

Geostone's exposed concrete provides a raw finish that utilises the natural texture of the stone, bringing character and personality to the home. This durable solution is ideal for outdoor areas such as driveways.

## The SEQ Range



#### The SEQ Range



### To request a quote or find a display centre, please visit <u>geostone.com.au</u> or call 13 11 88

Disclaimer: The product samples displayed in this brochure are indicative only of the finished product and no guarantee of the coloured or textured finish is given or implied. Colour and texture can vary due to many factors, including reproductive differences between the photographs in brochures, samples and displays and the actual product. There can also be variations in the consistency, appearance, quality and texture of natural ingredients, variations in colour additives, variations through the addition of water to the concrete, and from handling, placement and finishing techniques. For a closer representation of the samples displayed, please visit one of our Di