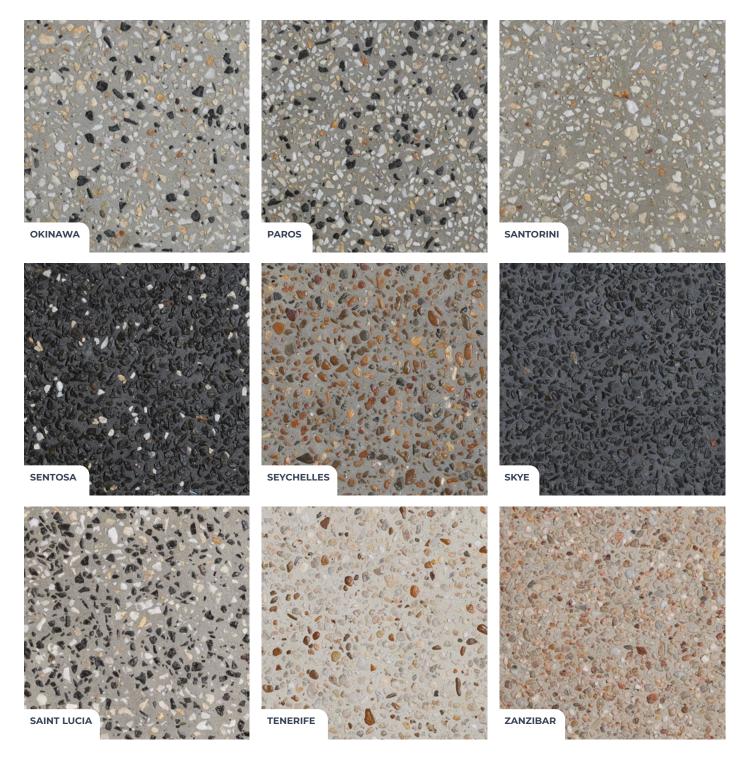

# Geostone Naturally beautiful. Powerfully resilient.

Geostone's outdoor and indoor concrete solutions combine the power of concrete with the natural beauty of Australian stone. Choose from a range of regional SEQ stones to create beautiful concrete finishes that will elevate your home — both indoors and out.

#### Exposed

Geostone's exposed concrete provides a raw finish that utilises the natural texture of the stone, bringing character and personality to the home. This durable solution is ideal for outdoor areas such as driveways.

## The SEQ Range



#### The SEQ Range



### To request a quote or find a display centre, please visit <u>geostone.com.au</u> or call 13 11 88

Disclaimer: The product samples displayed in this brochure are indicative only of the finished product and no guarantee of the coloured or textured finish is given or implied. Colour and texture can vary due to many factors, including reproductive differences between the photographs in brochures, samples and displays and the actual product. There can also be variations in the consistency, appearance, quality and texture of natural ingredients, variations in colour additives, variations through the addition of water to the concrete, and from handling, placement and finishing techniques. For a closer representation of the samples displayed, please visit one of our Display and Selection Ce