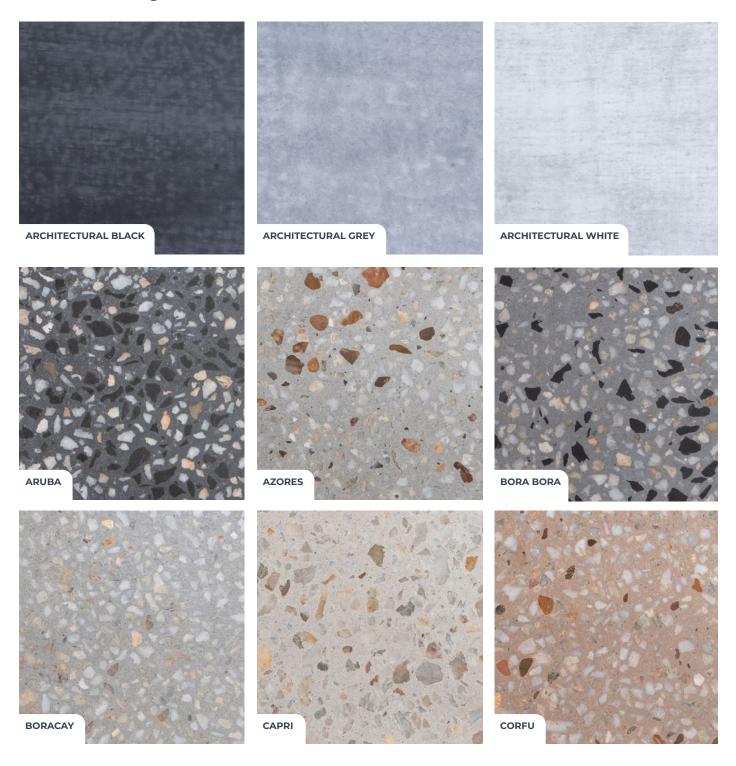

Geostone's outdoor and indoor concrete solutions combine the power of concrete with the natural beauty of Australian stone. Choose from a range of regionally sourced South East Queensland materials to create beautiful concrete finishes that will elevate your home — both indoors and out.

## Honed

Geostone's honed concrete provides an even, smooth matt finish perfect for outdoor entertaining, alfresco and pool surrounds. Soft underfoot, Geostone honed concrete is the ideal balance of comfort and durability.

## Polished

Geostone's polished concrete provides a refined premium look, ideal for all internal spaces, including kitchens, living rooms and bedrooms. Soft underfoot, Geostone polished concrete brings warmth and beauty to any home.

The SEQ Range



The SEQ Range



## The SEQ Range