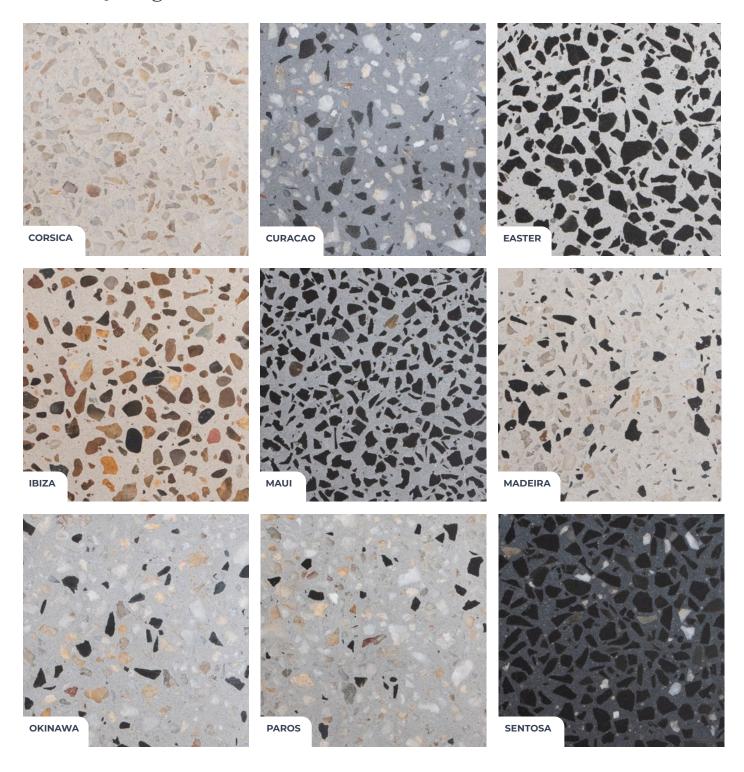

Geostone's outdoor and indoor concrete solutions combine the power of concrete with the natural beauty of Australian stone. Choose from a range of regionally sourced South East Queensland materials to create beautiful concrete finishes that will elevate your home — both indoors and out.

## Honed

Geostone's honed concrete provides an even, smooth matt finish perfect for outdoor entertaining, alfresco and pool surrounds. Soft underfoot, Geostone honed concrete is the ideal balance of comfort and durability.

## Polished

Geostone's polished concrete provides a refined premium look, ideal for all internal spaces, including kitchens, living rooms and bedrooms. Soft underfoot, Geostone polished concrete brings warmth and beauty to any home.

The SEQ Range



The SEQ Range



## The SEQ Range