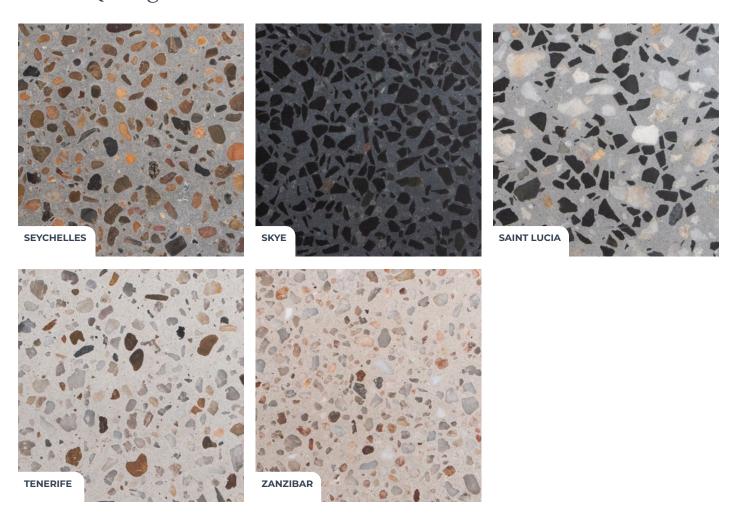

eostone's outdoor and indoor concrete solutions combine the power of concrete with the natural beauty of Australian stone. Choose from a range of regionally sourced South East Queensland materials to create beautiful concrete finishes that will elevate your home — both indoors and out.

## Honed

Geostone's honed concrete provides an even, smooth matt finish perfect for outdoor entertaining, alfresco and pool surrounds. Soft underfoot, Geostone honed concrete is the ideal balance of comfort and durability.

## Polished

Geostone's polished concrete provides a refined premium look, ideal for all internal spaces, including kitchens, living rooms and bedrooms. Soft underfoot, Geostone polished concrete brings warmth and beauty to any home.

The SEQ Range



The SEQ Range



## The SEQ Range