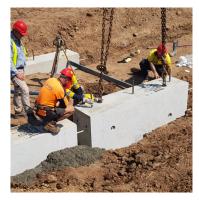

# Precast concrete slabs for protection of a Sydney gas main an Australian first

During civil works at the Denham Court Road Upgrade in Leppington, Sydney, contractor JK Williams needed to construct a protection slab for the gas main running through the site. Looking to remove this task from the project's critical path, JK Williams worked closely with Humes to come up with a solution that also met the requirements of the utilities authority, Jemena. Precast concrete beams and roof slabs were chosen which is an Australian first for this type of application.

Choosing to use a precast solution offered JK Williams the advantage of greatly reducing the man-hours and exposure to on-site hazards, such as working around a live gas main, that an in-situ installation would have required.

Delivery and staging was carefully managed through several on site meetings with the Humes project team and client to ensure disruptions and uncertainty were eliminated. This allowed JK Williams to install up to 20 units per day and have the first line completed in a week as planned.