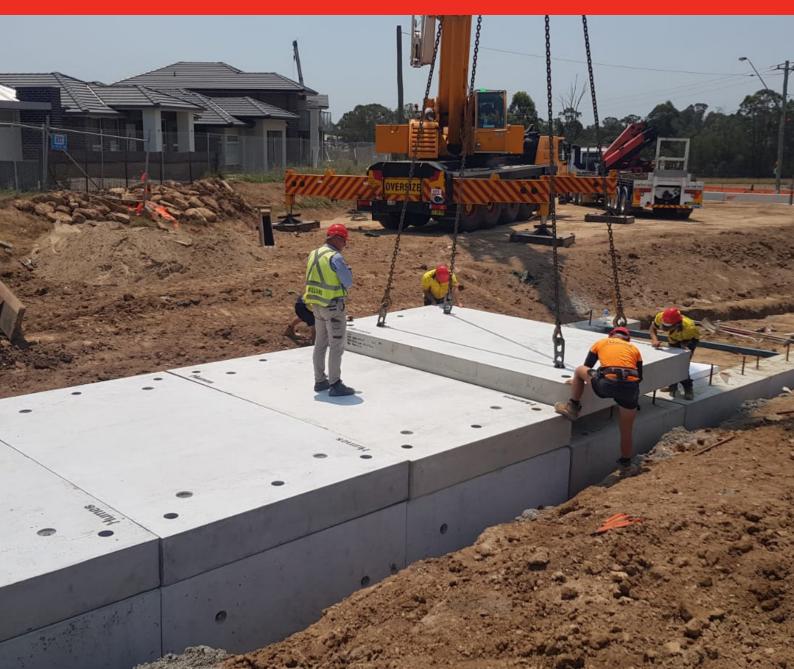

# Precast concrete slabs for protection of a Sydney gas main an Australian first

During civil works at the Denham Court Road Upgrade in Leppington, Sydney, contractor JK Williams needed to construct a protection slab for the gas main running through the site. Looking to remove this task from the project's critical path, JK Williams worked closely with Humes to come up with a solution that also met the requirements of the utilities authority, Jemena. Precast concrete beams and roof slabs were chosen which is an Australian first for this type of application.

Choosing to use a precast solution offered JK Williams the advantage of greatly reducing the man-hours and exposure to on-site hazards, such as working around a live gas main, that an in-situ installation would have required.

The initial order of 72 roof slab units (4200 x 2500 x 375) and 144 beams (600 x 2500 x 1000) totalling 1,188 tonnes was manufactured at Humes Blacktown facility in just two months with up to eight units cast per day. All precast components were manufactured to AS3600 and supplied with a Class 2 finish or better.

Delivery and staging was carefully managed through several on site meetings with the Humes project team and client to ensure disruptions and uncertainty were eliminated. This allowed JK Williams to install up to 20 units per day and have the first line completed in a week as planned.