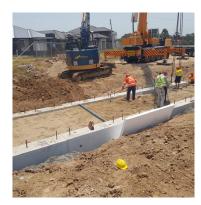

# Precast concrete slabs for protection of a Sydney gas main an Australian first

During civil works at the Denham Court Road Upgrade in Leppington, Sydney, contractor JK Williams needed to construct a protection slab for the gas main running through the site. Looking to remove this task from the project's critical path, JK Williams worked closely with Humes to come up with a solution that also met the requirements of the utilities authority, Jemena. Precast concrete beams and roof slabs were chosen which is an Australian first for this type of application.

Delivery and staging was carefully managed through several on site meetings with the Humes project team and client to ensure disruptions and uncertainty were eliminated. This allowed JK Williams to install up to 20 units per day and have the first line completed in a week as planned.