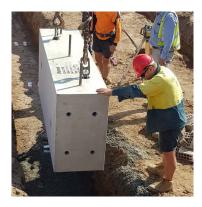

# Precast concrete slabs for protection of a Sydney gas main an Australian first

During civil works at the Denham Court Road Upgrade in Leppington, Sydney, contractor JK Williams needed to construct a protection slab for the gas main running through the site. Looking to remove this task from the project's critical path, JK Williams worked closely with Humes to come up with a solution that also met the requirements of the utilities authority, Jemena. Precast concrete beams and roof slabs were chosen which is an Australian first for this type of application.

The initial order of 72 roof slab units (4200 x 2500 x 375) and 144 beams (600 x 2500 x 1000) totalling 1,188 tonnes was manufactured at Humes Blacktown facility in just two months with up to eight units cast per day. All precast components were manufactured to AS3600 and supplied with a Class 2 finish or better.

#### **Product supplied**

72 no. Roof slab units (4200 x 2500 x 375) 144 no. Beams (600 x 2500 x 1000)