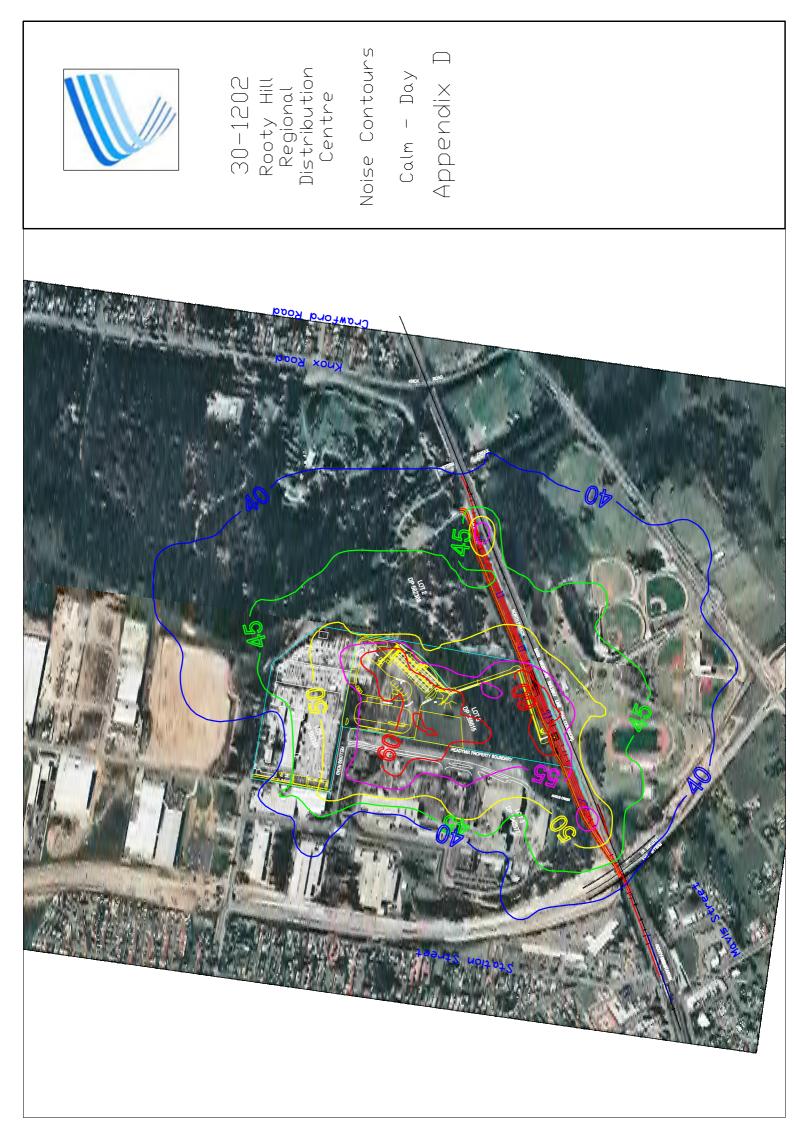

| 0.0%               | 7.7%               | 2.0%               | 9.7%                 | 1.6%                 | 0.2%     |
| WNW                                    | 0.0%               | 4.5%               | 2.3%               | 6.9%                 | 1.7%                 | 0.2%     |
| NW                                     | 0.0%               | 6.5%               | 2.9%               | 9.4%                 | 1.3%                 | 0.2%     |
| NNW                                    | 0.0%               | 8.9%               | 2.8%               | 11.7%                | 0.8%                 | 0.1%     |
| Total                                  | 31.2%              | 56.3%              | 8.3%               | 64.6%                | 3.9%                 | 0.2%     |