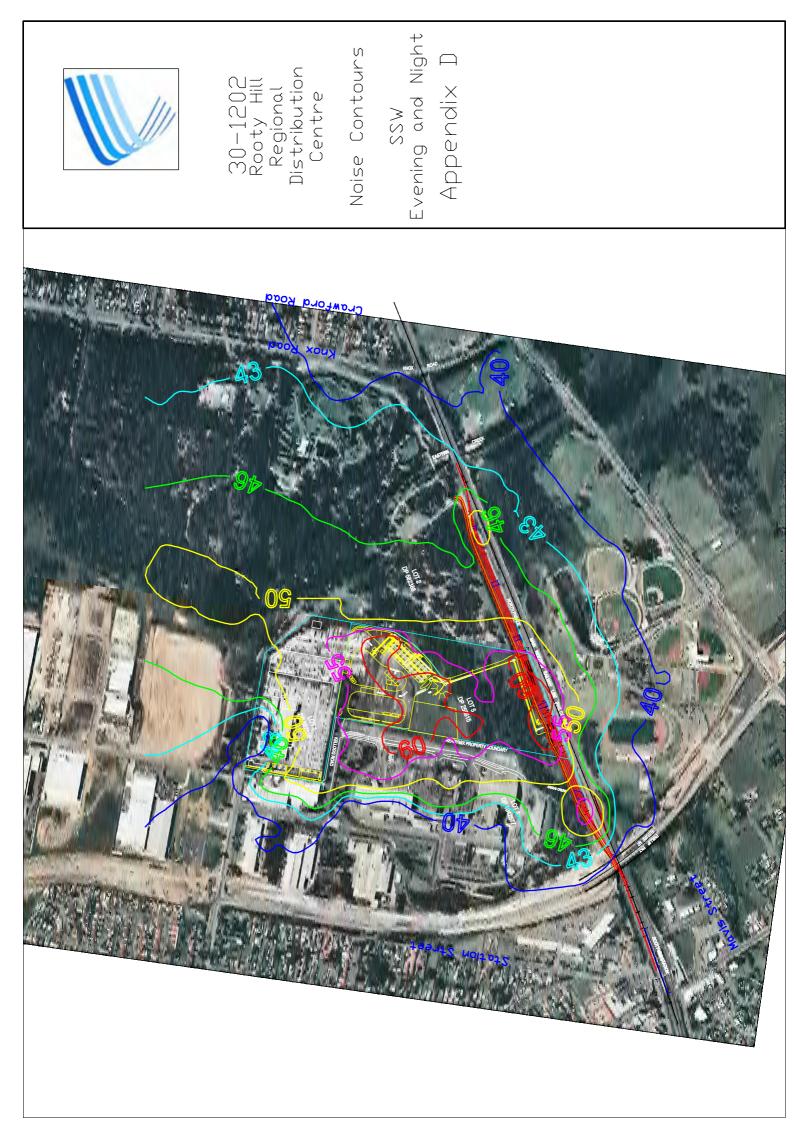

| 0.0%               | 7.7%               | 2.0%               | 9.7%                 | 1.6%                 | 0.2%     |
| WNW                                    | 0.0%               | 4.5%               | 2.3%               | 6.9%                 | 1.7%                 | 0.2%     |
| NW                                     | 0.0%               | 6.5%               | 2.9%               | 9.4%                 | 1.3%                 | 0.2%     |
| NNW                                    | 0.0%               | 8.9%               | 2.8%               | 11.7%                | 0.8%                 | 0.1%     |
| Total                                  | 31.2%              | 56.3%              | 8.3%               | 64.6%                | 3.9%                 | 0.2%     |