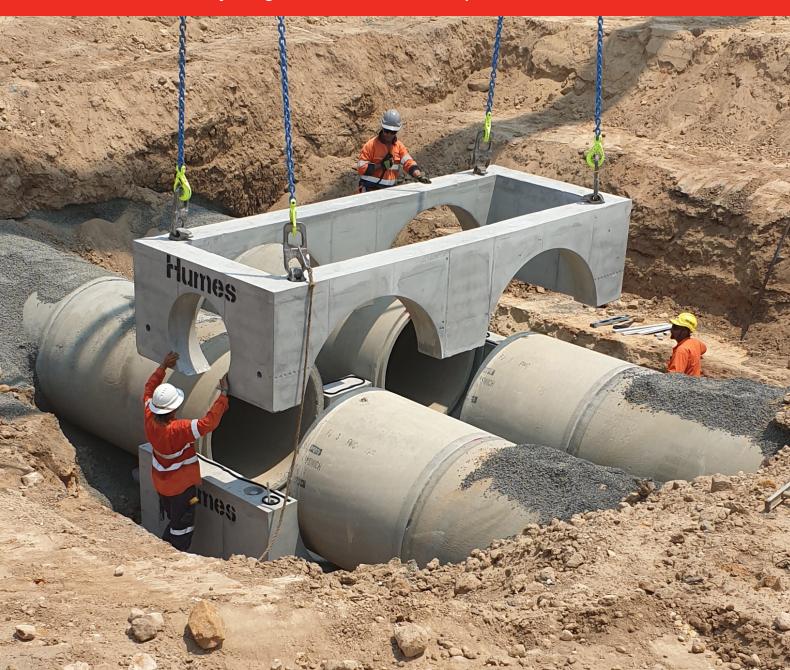

BMD required some large-scale custom pits for their stormwater works on the project and reached out to Humes for a complete modular precast solution.

With twin DN1500 Reinforced Concrete stormwater pipelines running through the estate, three large custom pits of various dimensions were required to meet pipeline access and change of depth requirements. All three of the pits, the largest measuring 4100L x 1200W x 3200H (internal), were supplied as modular pieces including base, chamber and lid.

Choosing to use a precast solution offered BMD the advantage of greatly reducing the man-hours and exposure to on-site hazards that an in-situ installation would have required.

The major lifting and installation component for each of the three custom pits was completed in just two hours with only an additional day's labour required for grouting, sealing and lid placement.

The pits were manufactured off-site at Humes Ipswich facility and only delivered as required, so there was no requirement for on-site storage.

BMD were impressed with the general quality and finish of the custom pits. With the installation going smoothly, and significantly reducing labour time BMD's Project Engineer, Jacob Meecham said 'Everything has been going well from our end, I would definitely look to use Humes moving forward for these types of structures'.