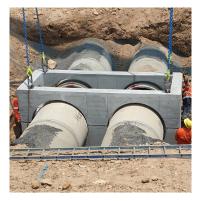

BMD required some large-scale custom pits for their stormwater works on the project and reached out to Humes for a complete modular precast solution.

With twin DN1500 Reinforced Concrete stormwater pipelines running through the estate, three large custom pits of various dimensions were required to meet pipeline access and change of depth requirements. All three of the pits, the largest measuring 4100L x 1200W x 3200H (internal), were supplied as modular pieces including base, chamber and lid.

Choosing to use a precast solution offered BMD the advantage of greatly reducing the man-hours and exposure to on-site hazards that an in-situ installation would have required.

The major lifting and installation component for each of the three custom pits was completed in just two hours with only an additional day's labour required for grouting, sealing and lid placement.

The pits were manufactured off-site at Humes Ipswich facility and only delivered as required, so there was no requirement for on-site storage.

BMD were impressed with the general quality and finish of the custom pits. With the installation going smoothly, and significantly reducing labour time BMD's Project Engineer, Jacob Meecham said 'Everything has been going well from our end, I would definitely look to use Humes moving forward for these types of structures'.