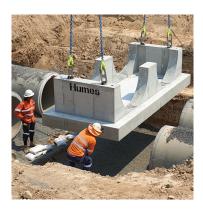

BMD required some large-scale custom pits for their stormwater works on the project and reached out to Humes for a complete modular precast solution.

With twin DN1500 Reinforced Concrete stormwater pipelines running through the estate, three large custom pits of various dimensions were required to meet pipeline access and change of depth requirements. All three of the pits, the largest measuring 4100L x 1200W x 3200H (internal), were supplied as modular pieces including base, chamber and lid.

Choosing to use a precast solution offered BMD the advantage of greatly reducing the man-hours and exposure to on-site hazards that an in-situ installation would have required.

The major lifting and installation component for each of the three custom pits was completed in just two hours with only an additional day's labour required for grouting, sealing and lid placement.

The pits were manufactured off-site at Humes Ipswich facility and only delivered as required, so there was no requirement for on-site storage.

BMD were impressed with the general quality and finish of the custom pits. With the installation going smoothly, and significantly reducing labour time BMD's Project Engineer, Jacob Meecham said 'Everything has been going well from our end, I would definitely look to use Humes moving forward for these types of structures'.