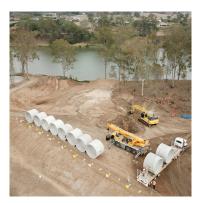

Goodman Property Services engaged Shadforth to construct lead-in infrastructure for the development including construction and upgrade of external roads as well as sewer and stormwater works.

The massive site with substantial hardstand areas required some very large diameter stormwater pipes to handle the huge flows that could be generated in a Queensland storm event. Knowing Humes' capabilities and production rates would be up to the task, Shadforth engaged Humes to supply over 200 metres of DN3000 reinforced concrete pipes for the project.

By staying in constant communication with Shadforth throughout the project Humes was able to manufacture and supply the pipes to their agreed schedule. Installation of the large non-standard pipes went smoothly with up to 16 pipes being laid per day, allowing all critical milestones to be met.