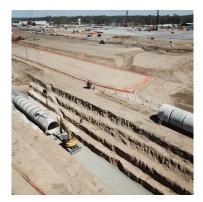

Goodman Property Services engaged Shadforth to construct lead-in infrastructure for the development including construction and upgrade of external roads as well as sewer and stormwater works.

The massive site with substantial hardstand areas required some very large diameter stormwater pipes to handle the huge flows that could be generated in a Queensland storm event. Knowing Humes' capabilities and production rates would be up to the task, Shadforth engaged Humes to supply over 200 metres of DN3000 reinforced concrete pipes for the project.

The site also offered additional challenges including a huge fall in the stormwater line, aggressive soil conditions and exposure to saltwater as the pipes discharge directly into the tidal Brisbane river. Humes was able to meet these challenges and supply 125 pipes with freshwater cover, 5 pipes with salt water cover and all with a 100 year design life.