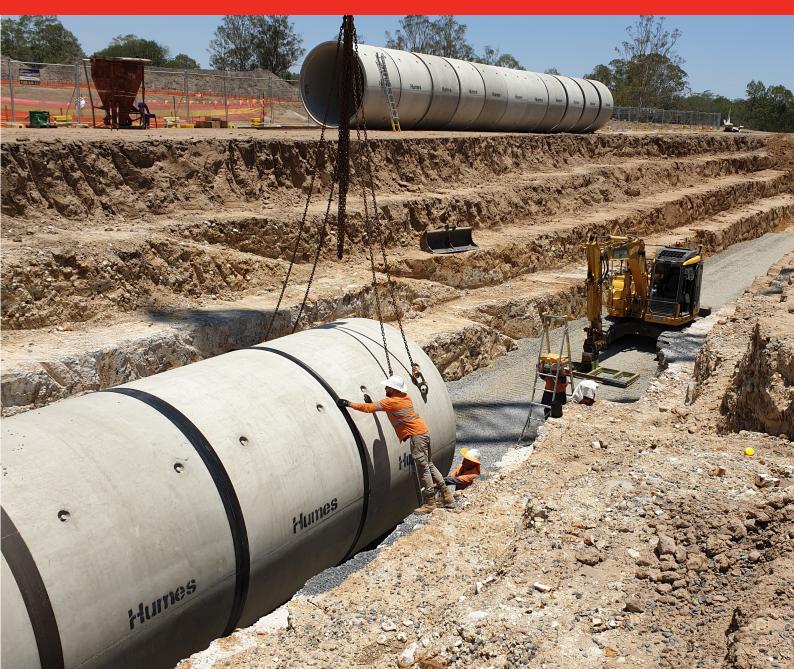

Goodman Property Services engaged Shadforth to construct lead-in infrastructure for the development including construction and upgrade of external roads as well as sewer and stormwater works.

The massive site with substantial hardstand areas required some very large diameter stormwater pipes to handle the huge flows that could be generated in a Queensland storm event. Knowing Humes' capabilities and production rates would be up to the task, Shadforth engaged Humes to supply over 200 metres of DN3000 reinforced concrete pipes for the project.

The site also offered additional challenges including a huge fall in the stormwater line, aggressive soil conditions and exposure to saltwater as the pipes discharge directly into the tidal Brisbane river. Humes was able to meet these challenges and supply 125 pipes with freshwater cover, 5 pipes with salt water cover and all with a 100 year design life.

By staying in constant communication with Shadforth throughout the project Humes was able to manufacture and supply the pipes to their agreed schedule. Installation of the large non-standard pipes went smoothly with up to 16 pipes being laid per day, allowing all critical milestones to be met.