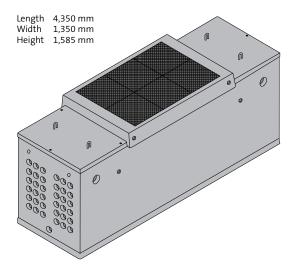

Figure 4 – Cable jointing access chamber - Type B (split)

Figure 5 – Cable jointing access chamber - Type C

Figure 3 – Cable jointing access chamber - Type A