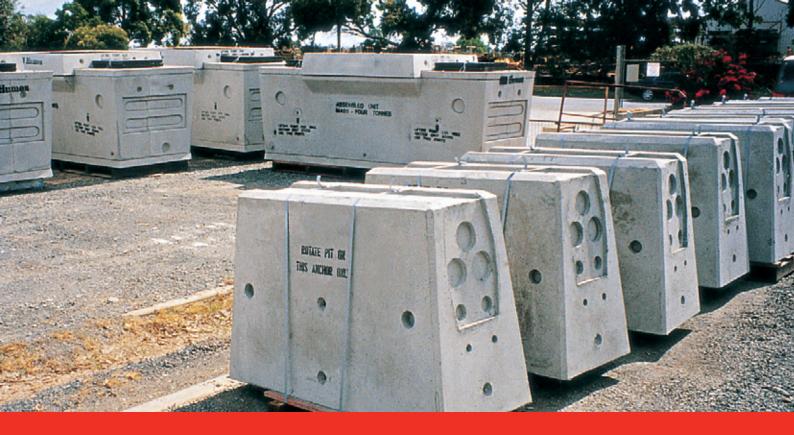

## Cable jointing access chambers and pits

These products are installed to facilitate the jointing of cables and optical fibres.

The products are divided into two groups:

- 1. Cable jointing access chambers worker-entry
- 2. Cable jointing pits non worker-entry