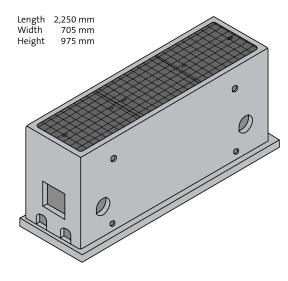

Figure 4 – Cable jointing access chamber - Type B (split)

Figure 5 – Cable jointing access chamber - Type C

Figure 3 – Cable jointing access chamber - Type A