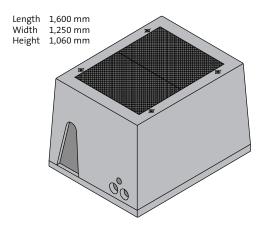

oducts has seen the continuous development and refinement of the range.

## Benefits

Humes precast concrete pits offer significant advantages including:

- Humes keeps the inventory and only delivers to site when required
- reduced time that excavations need to be kept open
- no requirement for premix concrete on site
- no wastage of excess concrete and no clean up required
- no formwork costs
- 'at-strength' concrete on delivery
- Swiftlift<sup>®</sup> anchors enable easy handling
- strategically placed knockouts allows for uniform cable connection
- manufacture in steel moulds so dimensions are always the same.













Figure 4 – Cable jointing access chamber - Type B (split)



Figure 5 – Cable jointing access chamber - Type C



Figure 3 – Cable jointing access chamber - Type A



## Humes

A Division of Holcim Australia

## 1300 361 601 | humes.com.au

Humes accepts no liability for any loss or damage resulting from any reliance on the information provided in this publication. All measurements are nominal. Humes is a registered business name and registered trademark of Holcim (Australia) Pty Ltd (Holcim). "Strength. Performance. Passion." is a trademark of Holcim. Swiftlift is a registered trademark of ITW Australia Pty Ltd. © April 2013 Holcim (Australia) Pty Ltd ABN 87 099 732 297. All rights reserved.