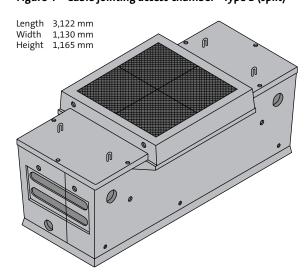

Figure 4 – Cable jointing access chamber - Type B (split)

Figure 5 – Cable jointing access chamber - Type C

Figure 3 – Cable jointing access chamber - Type A