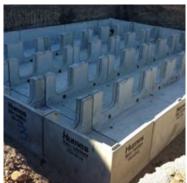

The client as the asset owner recognised the value, design life, peace of mind, and safety in a precast concrete solution designed for SM1600 traffic loadings.

The 400,000L StormTrap® system consisted of fifty modules which were installed in just seven working hours over two days. Backfill of the system was able to commence immediately after installation, with no construction delays.

#### **Product supplied**

400,000L StormTrap® sytem – DoubleTrap™ model