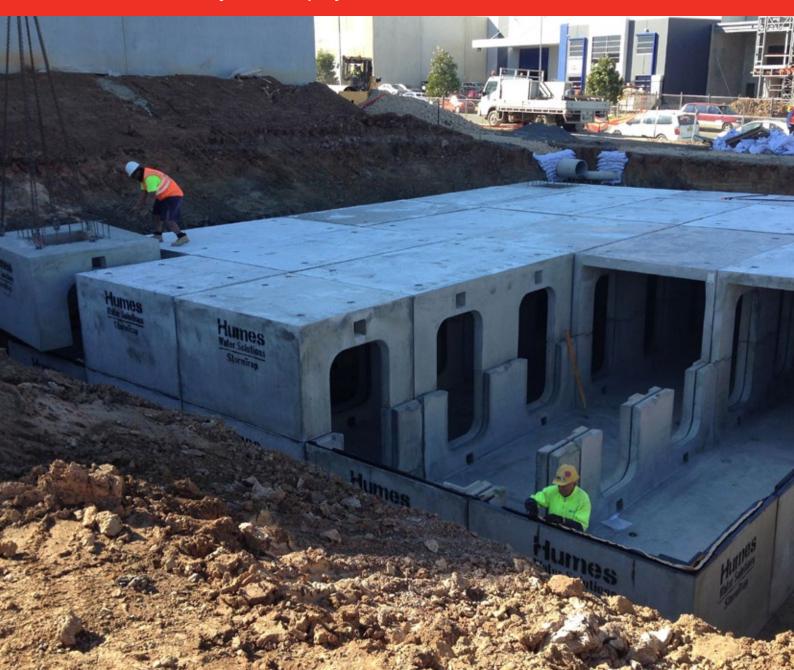

## Asset owner chooses precast StormTrap® system over steel tank

Humes was approached by the asset owner of a large industrial warehouse project in Sydney. Humes was requested to design and supply a robust and trafficable on-site stormwater detention system with a total volume of 400,000 litres.

Humes offered a fully trafficable StormTrap® system to replace the proposed four barrel steel pipe tank which was not designed for truck loading, despite being directly adjacent to a gross pollutant trap that required maintenance by a vacuum truck. The StormTrap® solution also provided a 50 year design life against only 20 years offered by the steel pipe, which would have meant two complete reconstructions of the tank over the same period at considerable cost.

The client as the asset owner recognised the value, design life, peace of mind, and safety in a precast concrete solution designed for SM1600 traffic loadings.

The 400,000L StormTrap® system consisted of fifty modules which were installed in just seven working hours over two days. Backfill of the system was able to commence immediately after installation, with no construction delays.

#### **Product supplied**

400,000L StormTrap® sytem – DoubleTrap™ model