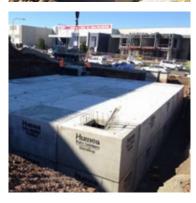

The client as the asset owner recognised the value, design life, peace of mind, and safety in a precast concrete solution designed for SM1600 traffic loadings.

The 400,000L StormTrap® system consisted of fifty modules which were installed in just seven working hours over two days. Backfill of the system was able to commence immediately after installation, with no construction delays.

#### **Product supplied**

400,000L StormTrap® sytem – DoubleTrap™ model