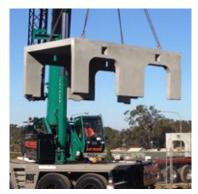

Humes offered a fully trafficable StormTrap® system to replace the proposed four barrel steel pipe tank which was not designed for truck loading, despite being directly adjacent to a gross pollutant trap that required maintenance by a vacuum truck. The StormTrap® solution also provided a 50 year design life against only 20 years offered by the steel pipe, which would have meant two complete reconstructions of the tank over the same period at considerable cost.

The client as the asset owner recognised the value, design life, peace of mind, and safety in a precast concrete solution designed for SM1600 traffic loadings.

The 400,000L StormTrap® system consisted of fifty modules which were installed in just seven working hours over two days. Backfill of the system was able to commence immediately after installation, with no construction delays.

#### **Product supplied**

400,000L StormTrap® sytem – DoubleTrap™ model